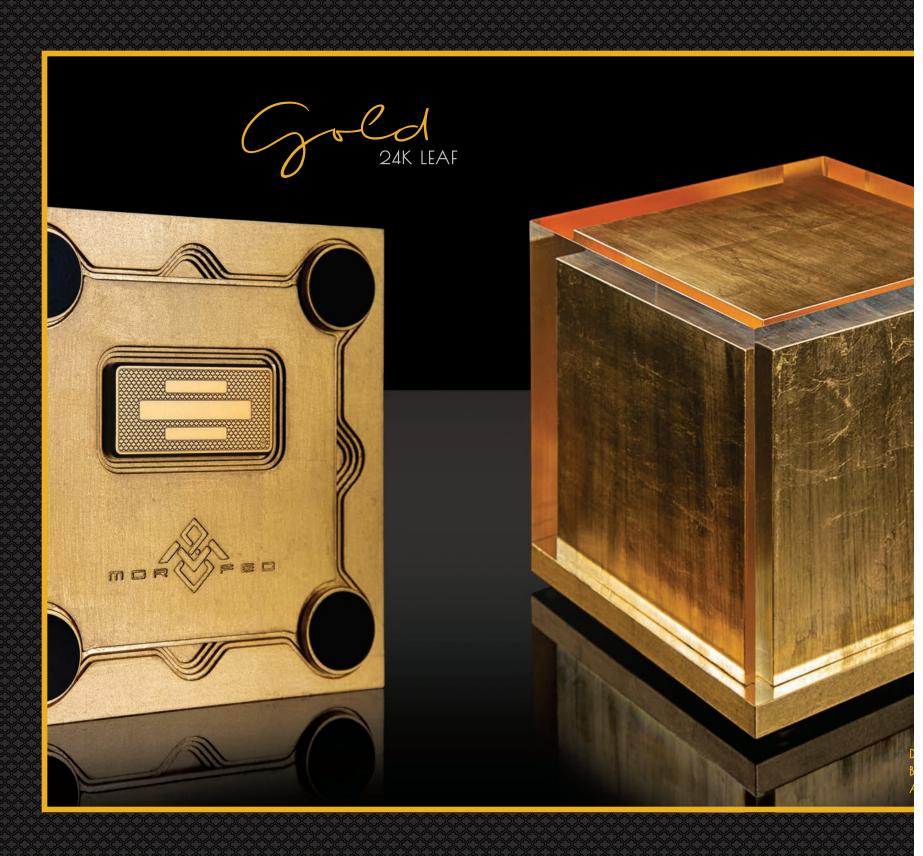

Base & Closing: Microblast and dark brown anodized aluminum.

Ash Bag: Black velvet outside and dark brown satin inside with Swarovski closing beads.

Gold is the color of success, achievement and triumph.
Gold is a symbol of immutability, eternity and perfection.

The most noble of the metals, gold is elegant, luxurious and adds richness and warmth to everything with which it is associated.

Our Gold Millenia Urn is entirely covered in 24 carat gold leaf, to give a more materical feeling.

Base & Closing: Anodized aluminum covered with 24K gold leaf.

Ash Bag: Black velvet outside and gold satin inside with Swarovski closing beads.

Blue Sodalite from Brazil is an incredibly beautiful stone, with its rich blue color and white and brown details that we match with a dark blue Corian base and closing.