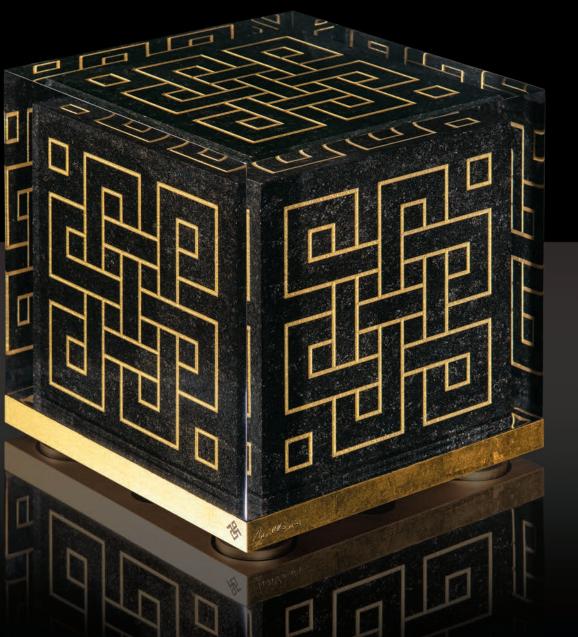

It can be a block of stone, simple or decorated, a wood work, a metal cube or 3D printed. There is a variety of materials and technologies available.

Aluminum, Corian or other materials can be used for these parts. Shiny, matte, anodized, gold plated, imagination is the limit.

It can be customized in design, materials and finishes, to match the decorative cube. It can be anodized, also in multiple colors or gold plated.

From the choice of the material to the customization of the Swarovski beads for the closing.