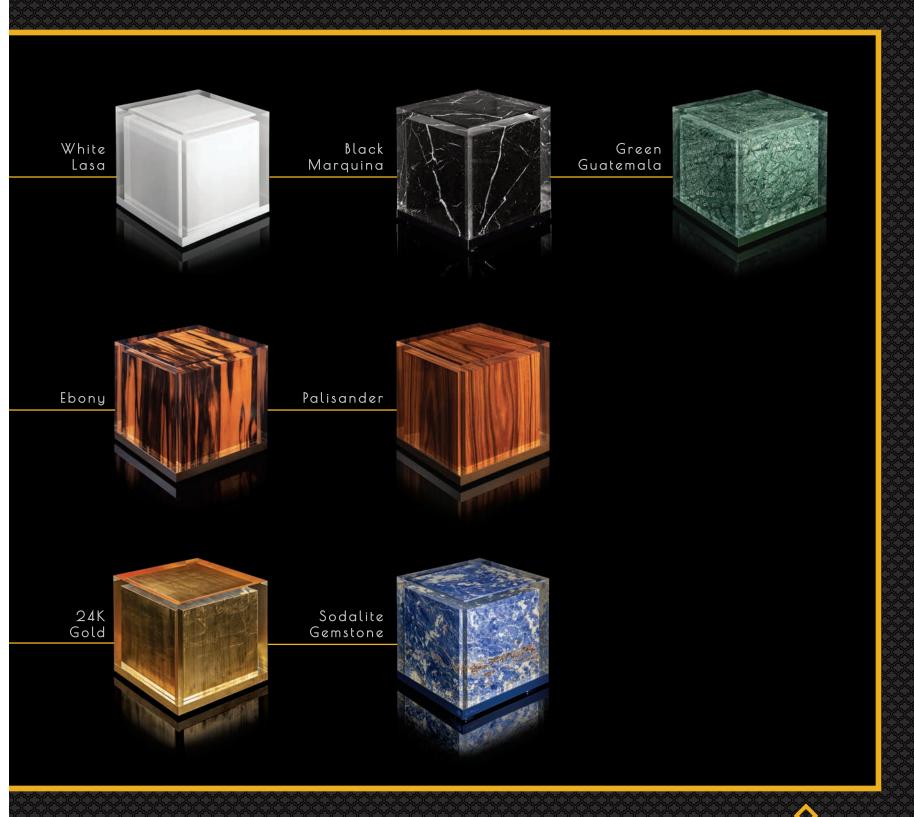

Precious

Decorative cube: White Lasa Marble.

Base & Closing: "Designer White" Corian."

Ash Bag: Black velvet outside and white Satin inside with Swarovski closing beads.

## Maryuna BLACK MARBLE

Decorative cube: Black Marquina Marble with white veins.

Base & Closing: Microblast and anodized aluminum.

Ash Bag: Black velvet outside and black Satin inside with Swarovski closing beads.

## Green MARBLE

Decorative cube: Green Guatemala marble.

Base & Closing: Microblast and anodized dark green aluminum.

Ash Bag: Black velvet outside and dark green satin inside

with Swarovski closing beads.

The color green conveys balance and harmony, creating an equilibrium between the head and the heart. We chose the Guatemala green marble from India, with its dark green veins on a lighter green base. Incredibly detailed and elegant, that is matched with a dark anodized forest green base and colsing.

The color brown is a serious, down-to-earth color signifying stability, structure and support.

Rosewood symbolizes kindness and a good heart.

The classic and warm feeling of the Palisander wood from Brasil with its lighter and darker veins and a light brown anodized base.

Decorative cube: Palissander wood.

Base & Closing: Microblast and brown anodized aluminum.

Ash Bag: Black Velvet outside and Light brown Satin inside with Swarovski closing beads.

Decorative cube: Black and white Ebony wood.

Base & Closing: Microblast and dark brown anodized aluminum.

Ash Bag: Black velvet outside and dark brown satin inside with Swarovski closing beads.

Gold is the color of success, achievement and triumph.
Gold is a symbol of immutability, eternity and perfection.

The most noble of the metals, gold is elegant, luxurious and adds richness and warmth to everything with which it is associated.

Our Gold Millenia Urn is entirely covered in 24 carat gold leaf, to give a more materical feeling.

Base & Closing: Anodized aluminum covered with 24K gold leaf.

Ash Bag: Black velvet outside and gold satin inside with Swarovski closing beads.

Blue Sodalite from Brazil is an incredibly beautiful stone, with its rich blue color and white and brown details that we match with a dark blue Corian base and closing.