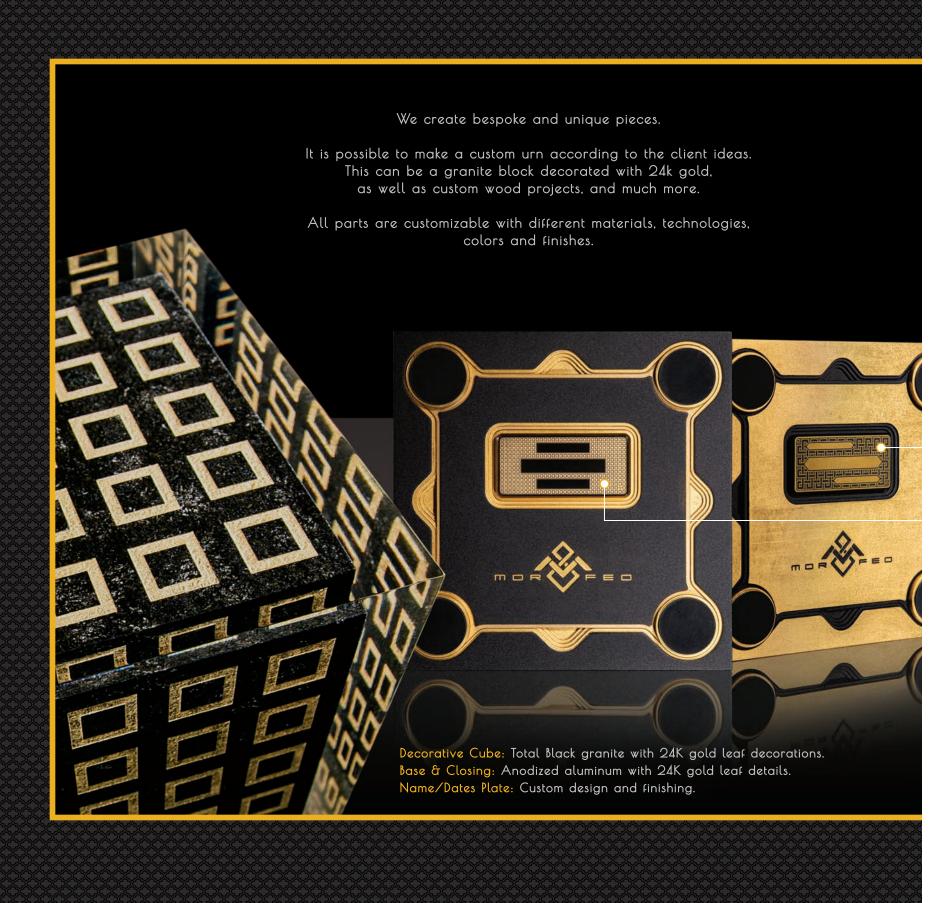

It can be a block of stone, simple or decorated, a wood work, a metal cube or 3D printed. There is a variety of materials and technologies available.

Aluminum, Corian or other materials can be used for these parts. Shiny, matte, anodized, gold plated, imagination is the limit.

It can be customized in design, materials and finishes, to match the decorative cube. It can be anodized, also in multiple colors or gold plated.

From the choice of the material to the customization of the Swarovski beads for the closing.