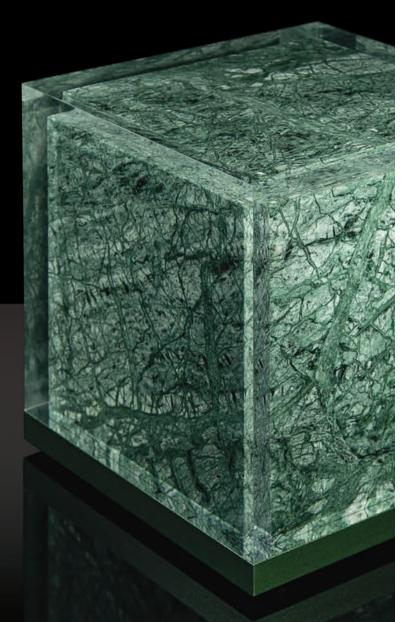

## Green MARBLE

Decorative cube: Green Guatemala marble.

Base & Closing: Microblast and anodized dark green aluminum.

Ash Bag: Black velvet outside and dark green satin inside

with Swarovski closing beads.

The color green conveys balance and harmony, creating an equilibrium between the head and the heart. We chose the Guatemala green marble from India, with its dark green veins on a lighter green base. Incredibly detailed and elegant, that is matched with a dark anodized forest green base and colsing.