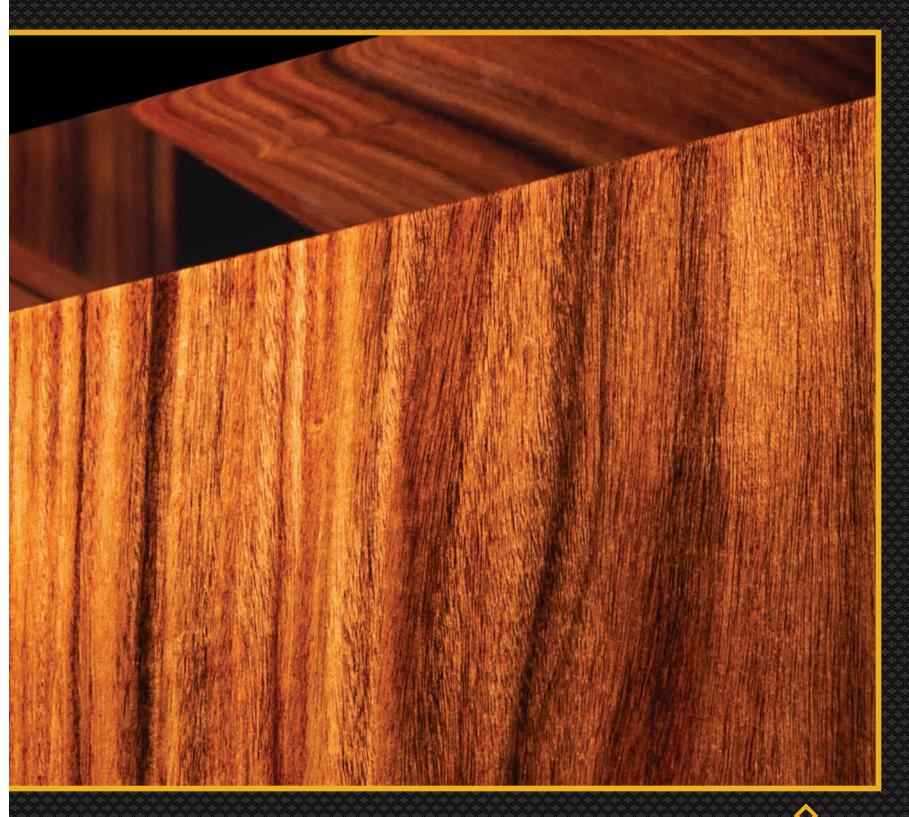

5 WOOD : Each wooden cube is also unique, conveying the special warm

feeling of wood. Each is handmade with a real exotic veneer.

6 EPOXY RESIN : Enhances and embellishes the cube preserved inside with

multiple reflections and movements. Is a delicate process that

The color brown is a serious, down-to-earth color signifying stability, structure and support.

Rosewood symbolizes kindness and a good heart.

The classic and warm feeling of the Palisander wood from Brasil with its lighter and darker veins and a light brown anodized base.

Decorative cube: Palissander wood.

Base & Closing: Microblast and brown anodized aluminum.

Ash Bag: Black Velvet outside and Light brown Satin inside with Swarovski closing beads.

Decorative cube: Black and white Ebony wood.