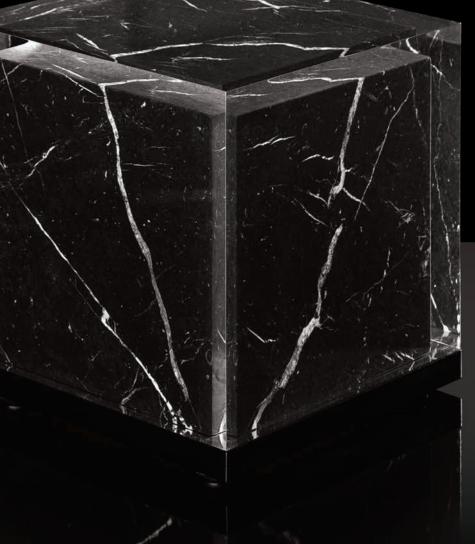

## Maryuna BLACK MARBLE

Decorative cube: Black Marquina Marble with white veins.

Base & Closing: Microblast and anodized aluminum.

Ash Bag: Black velvet outside and black Satin inside with Swarovski closing beads.