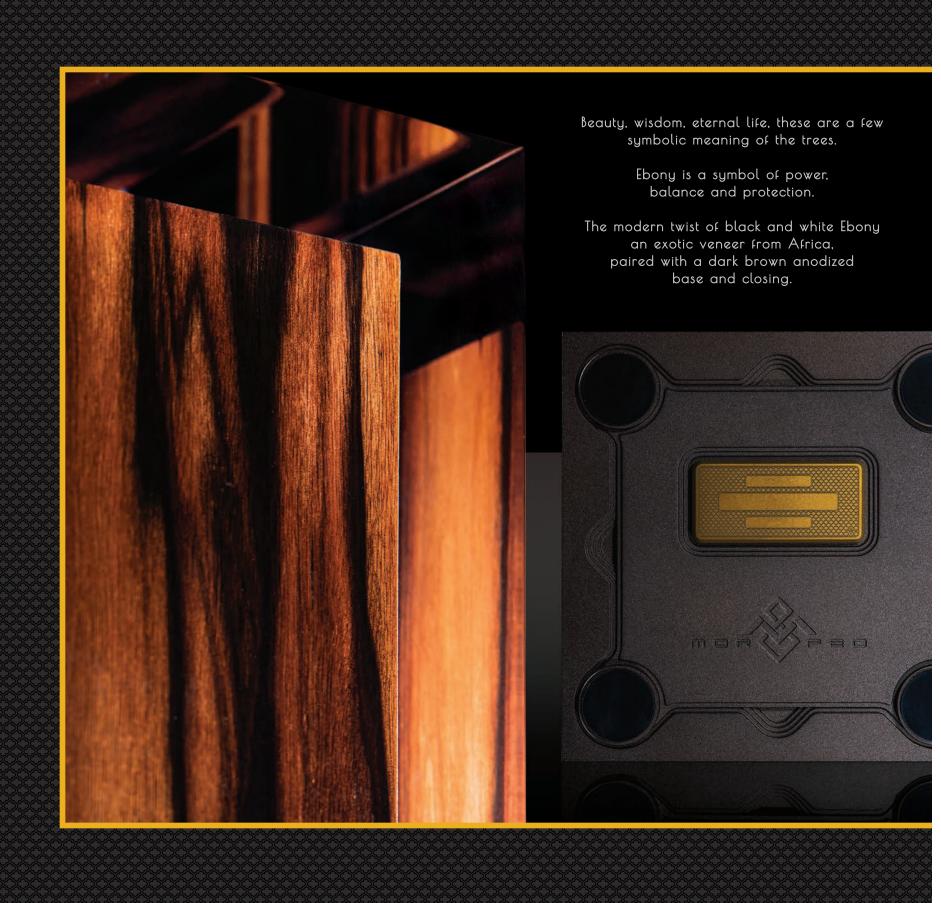

The color brown is a serious, down-to-earth color signifying stability, structure and support.

Rosewood symbolizes kindness and a good heart.

The classic and warm feeling of the Palisander wood from Brasil with its lighter and darker veins and a light brown anodized base.

Decorative cube: Palissander wood.

Base & Closing: Microblast and brown anodized aluminum.

Ash Bag: Black Velvet outside and Light brown Satin inside with Swarovski closing beads.

Decorative cube: Black and white Ebony wood.

Base & Closing: Microblast and dark brown anodized aluminum.

Ash Bag: Black velvet outside and dark brown satin inside with Swarovski closing beads.

Gold is the color of success, achievement and triumph.
Gold is a symbol of immutability, eternity and perfection.