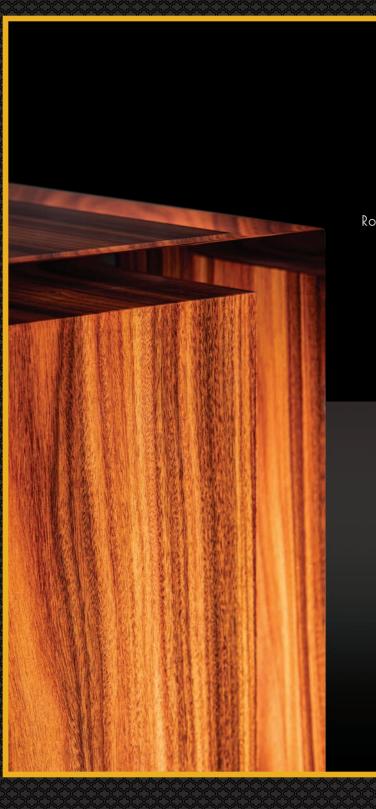

5 WOOD : Each wooden cube is also unique, conveying the special warm

feeling of wood. Each is handmade with a real exotic veneer.

6 EPOXY RESIN : Enhances and embellishes the cube preserved inside with

multiple reflections and movements. Is a delicate process that

The color brown is a serious, down-to-earth color signifying stability, structure and support.

Rosewood symbolizes kindness and a good heart.

The classic and warm feeling of the Palisander wood from Brasil with its lighter and darker veins and a light brown anodized base.

Decorative cube: Palissander wood.

Base & Closing: Microblast and brown anodized aluminum.

Ash Bag: Black Velvet outside and Light brown Satin inside with Swarovski closing beads.

Decorative cube: Black and white Ebony wood.