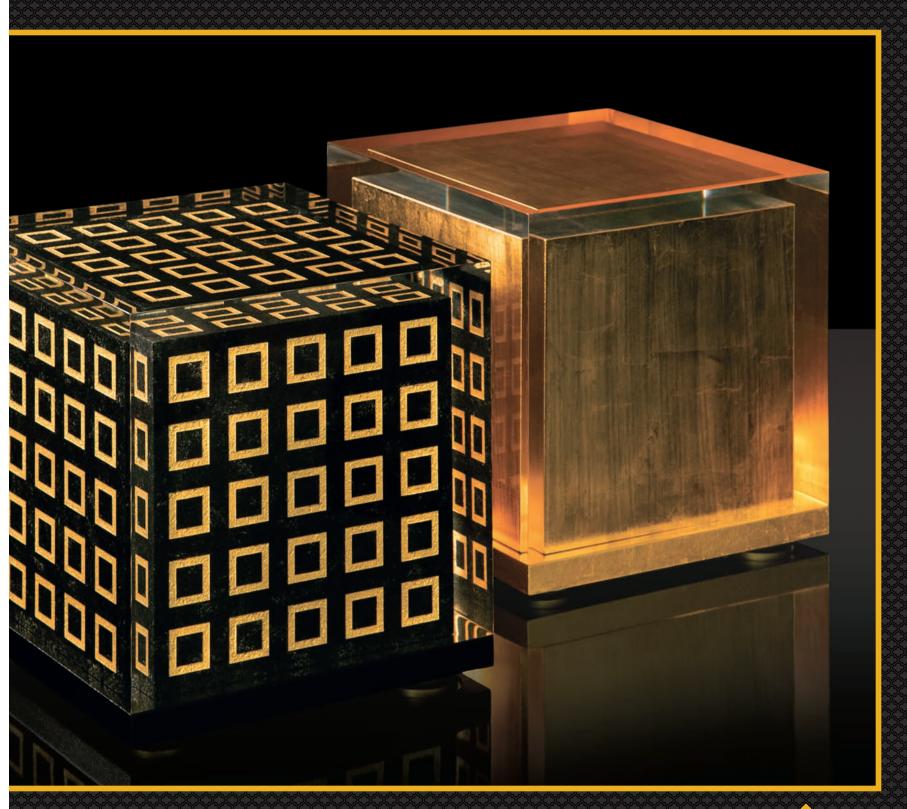

Wrapped in a modern and timeless geometric design,

exalted by the many reflections of the transparent epoxy resin,

Morfeo Millenia is the ultimate urn

for your home decoration.

Wood

Since we are using only real natural materials. each product will have a different texture.

Precious

Decorative cube: White Lasa Marble.

Base & Closing: "Designer White" Corian."

Ash Bag: Black velvet outside and white Satin inside with Swarovski closing beads.

Name/Dates Plate: Multicolor anodizing

Name/Dates Plate: 24K Gold plated

All parts are customizable with different materials, technologies, colors and finishes.

Transparent for the Pure collection, the resin can also be transparently colored and decorated with glitters or small objects.