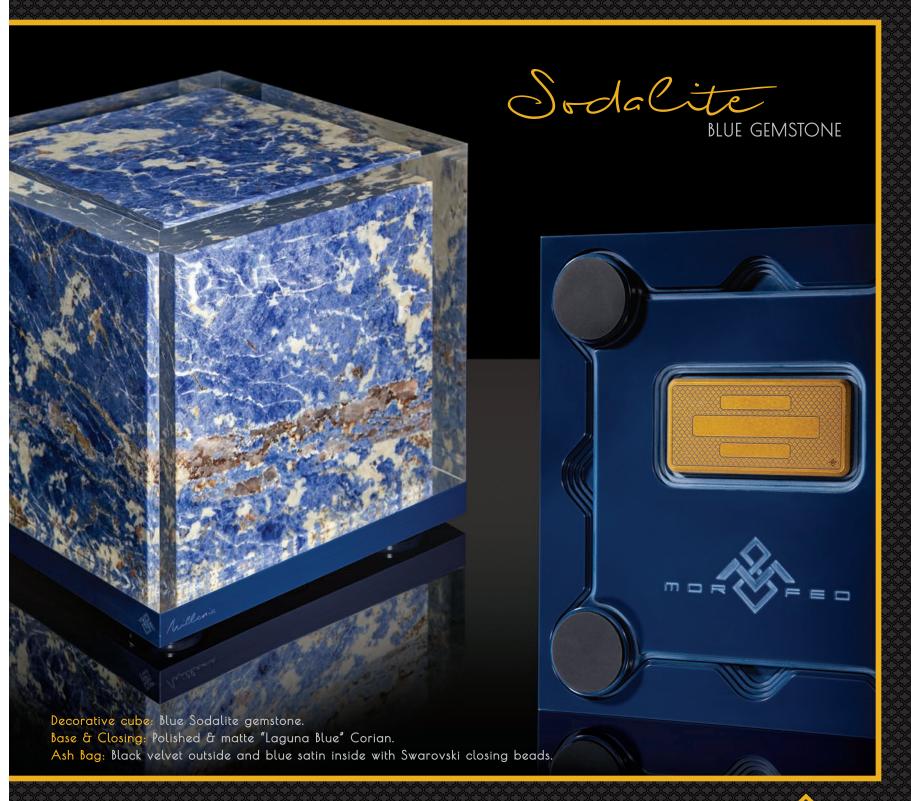

Base & Closing: Anodized aluminum covered with 24K gold leaf.

Ash Bag: Black velvet outside and gold satin inside with Swarovski closing beads.

Blue Sodalite from Brazil is an incredibly beautiful stone, with its rich blue color and white and brown details that we match with a dark blue Corian base and closing.