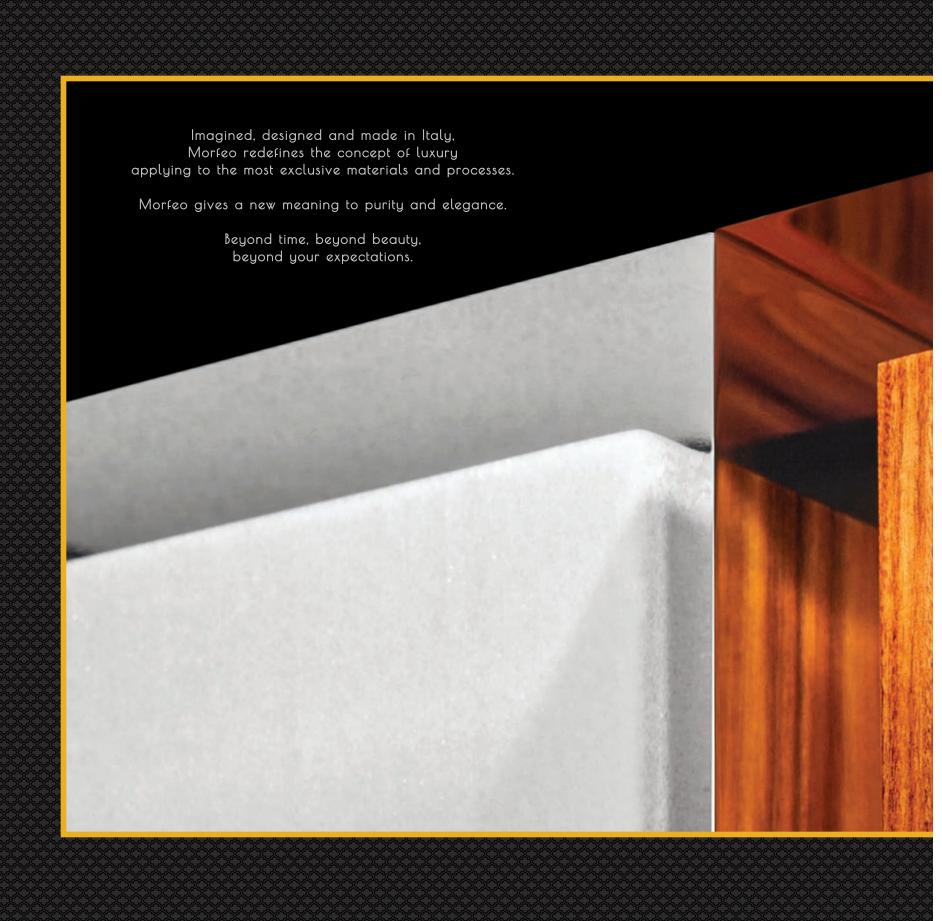

process, that protects the metal indefinitely.

4 MARBLE : Each marble cube is unique and created from a single full block of

stone, milled for hours to generate the space inside. The cube can

be decorated with a custom design.

5 WOOD : Each wooden cube is also unique, conveying the special warm

feeling of wood. Each is handmade with a real exotic veneer.

6 EPOXY RESIN : Enhances and embellishes the cube preserved inside with

multiple reflections and movements. Is a delicate process that

Wrapped in a modern and timeless geometric design,

exalted by the many reflections of the transparent epoxy resin,

Morfeo Millenia is the ultimate urn

for your home decoration.

Wood

Since we are using only real natural materials. each product will have a different texture.