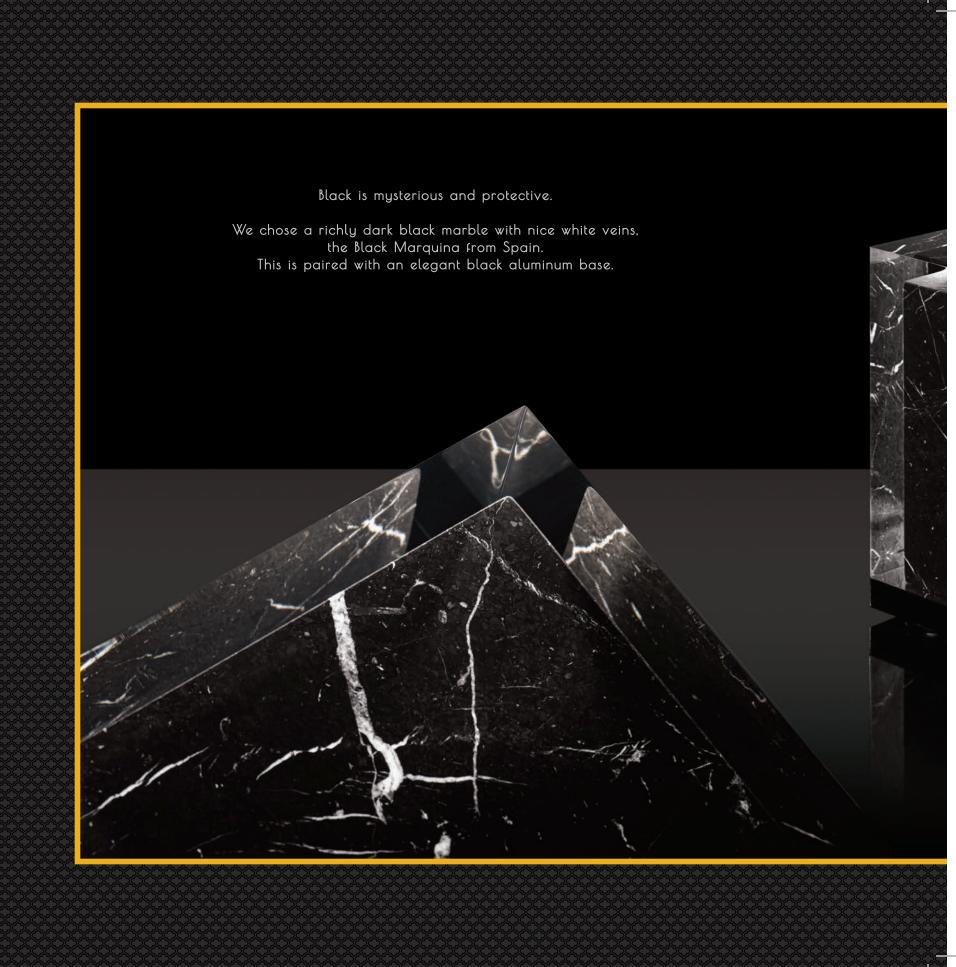

## Maryuna BLACK MARBLE

Decorative cube: Black Marquina Marble with white veins.

Base & Closing: Microblast and anodized aluminum.

Ash Bag: Black velvet outside and black Satin inside with Swarovski closing beads.