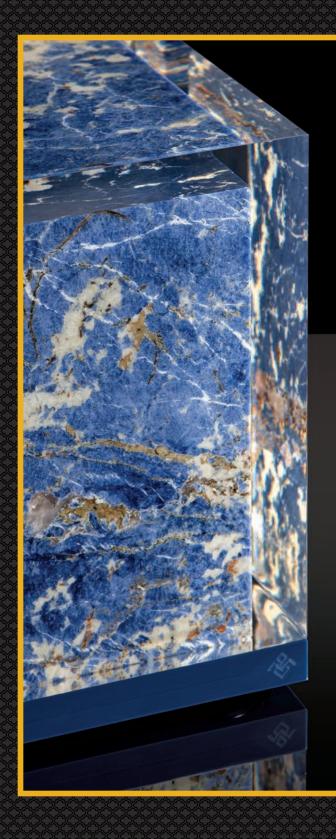

process, that protects the metal indefinitely.

4 MARBLE : Each marble cube is unique and created from a single full block of

stone, milled for hours to generate the space inside. The cube can

be decorated with a custom design.

Base & Closing: Anodized aluminum covered with 24K gold leaf.

Ash Bag: Black velvet outside and gold satin inside with Swarovski closing beads.

Blue Sodalite from Brazil is an incredibly beautiful stone, with its rich blue color and white and brown details that we match with a dark blue Corian base and closing.