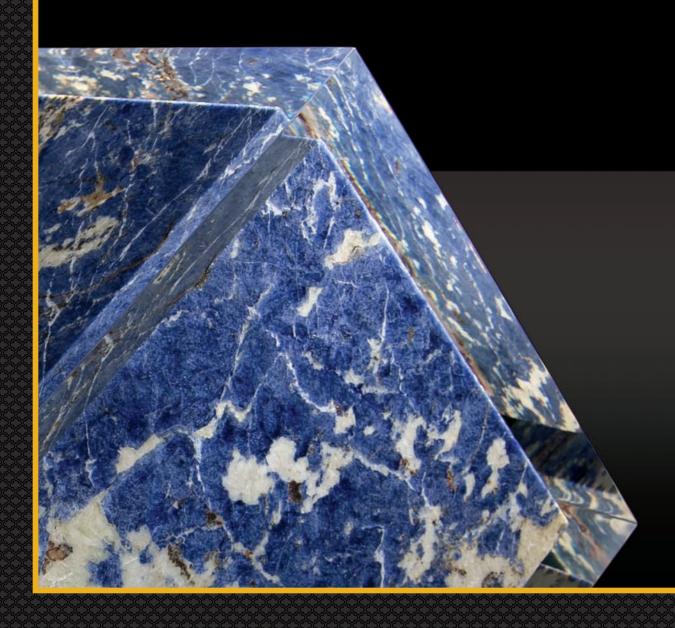

Base & Closing: Anodized aluminum covered with 24K gold leaf.

Ash Bag: Black velvet outside and gold satin inside with Swarovski closing beads.

Blue Sodalite from Brazil is an incredibly beautiful stone, with its rich blue color and white and brown details that we match with a dark blue Corian base and closing.