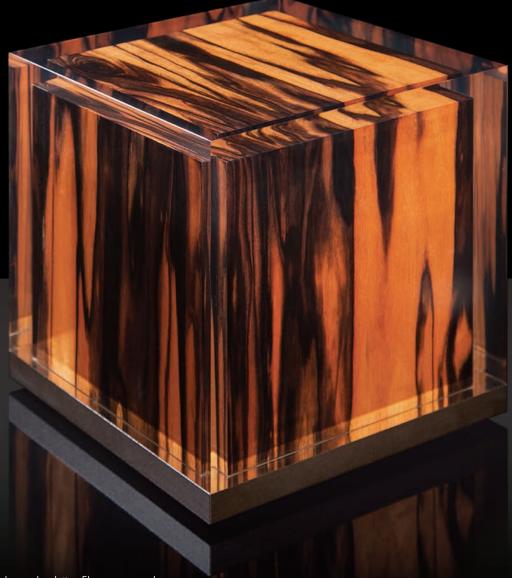

Decorative cube: Palissander wood.

Base & Closing: Microblast and brown anodized aluminum.

Ash Bag: Black Velvet outside and Light brown Satin inside with Swarovski closing beads.

Decorative cube: Black and white Ebony wood.

Base & Closing: Microblast and dark brown anodized aluminum.

Ash Bag: Black velvet outside and dark brown satin inside with Swarovski closing beads.

Gold is the color of success, achievement and triumph.
Gold is a symbol of immutability, eternity and perfection.