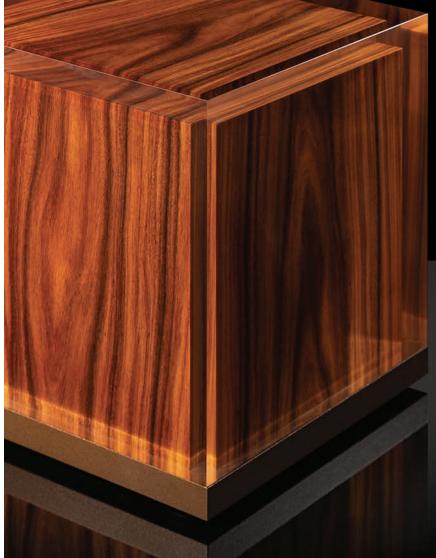

5 WOOD : Each wooden cube is also unique, conveying the special warm

feeling of wood. Each is handmade with a real exotic veneer.

6 EPOXY RESIN : Enhances and embellishes the cube preserved inside with

multiple reflections and movements. Is a delicate process that

The color brown is a serious, down-to-earth color signifying stability, structure and support.

Rosewood symbolizes kindness and a good heart.

The classic and warm feeling of the Palisander wood from Brasil with its lighter and darker veins and a light brown anodized base.

Decorative cube: Palissander wood.

Base & Closing: Microblast and brown anodized aluminum.

Ash Bag: Black Velvet outside and Light brown Satin inside with Swarovski closing beads.

Decorative cube: Black and white Ebony wood.