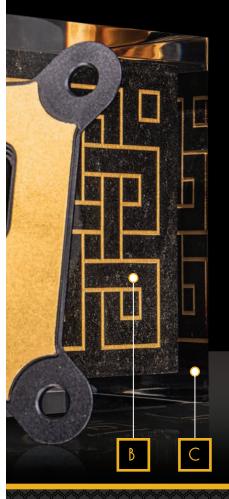

5 WOOD : Each wooden cube is also unique, conveying the special warm

feeling of wood. Each is handmade with a real exotic veneer.

6 EPOXY RESIN : Enhances and embellishes the cube preserved inside with

multiple reflections and movements. Is a delicate process that

takes special skills and a long time to make, but gives Millenia its

unique and sophisticated presence.

7 LASER ENGRAVING : Deep, extremely precise laser engraving, gives stunning decoration.

This can be applied to all metal parts.

It can be a block of stone, simple or decorated, a wood work, a metal cube or 3D printed. There is a variety of materials and technologies available.

Aluminum, Corian or other materials can be used for these parts. Shiny, matte, anodized, gold plated, imagination is the limit.