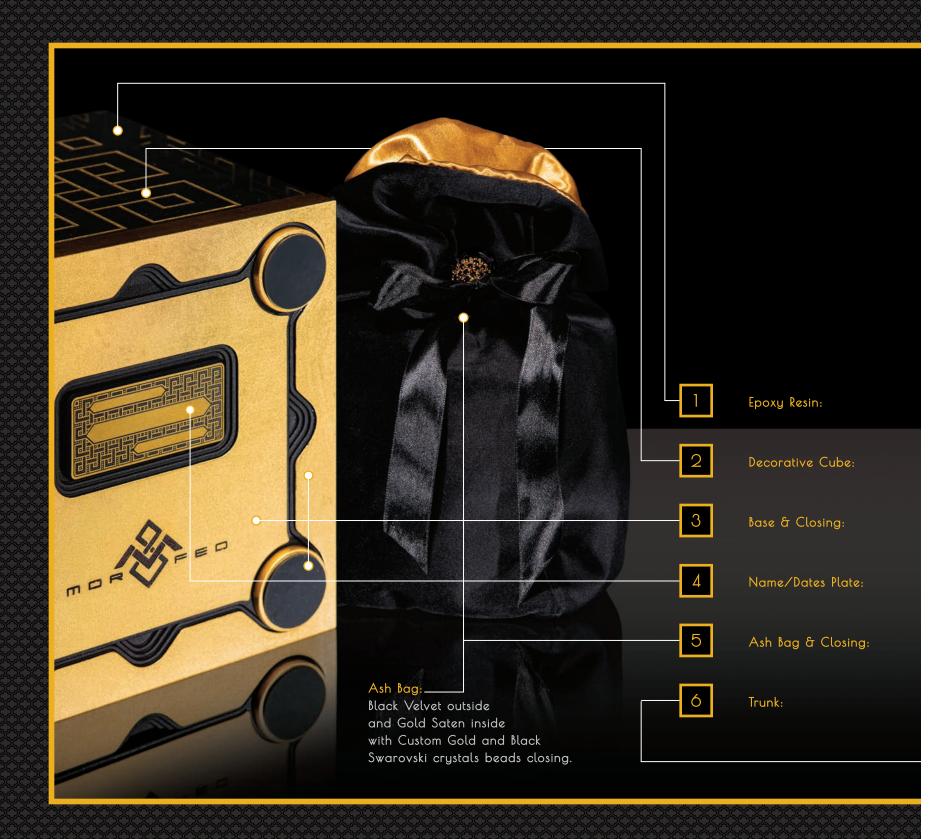

1 CNC : The cnc machines mill with precision to deliver always a great result and perfect parts. We use them for metals, corian and even stones.

2 MICROBLASTING : Millions of micro steel balls are shot on the aluminum parts to

create a smooth and rich feeling to the touch.

It can be used, with different microballs and technologies, also to

decorate the granite blocks.

3 ANODIZING : Elegant and vibrant colors are obtained through the anodizing

process, that protects the metal indefinitely.

4 MARBLE : Each marble cube is unique and created from a single full block of

stone, milled for hours to generate the space inside. The cube can

be decorated with a custom design.

5 WOOD : Each wooden cube is also unique, conveying the special warm

feeling of wood. Each is handmade with a real exotic veneer.

6 EPOXY RESIN : Enhances and embellishes the cube preserved inside with

multiple reflections and movements. Is a delicate process that

takes special skills and a long time to make, but gives Millenia its

unique and sophisticated presence.

7 LASER ENGRAVING : Deep, extremely precise laser engraving, gives stunning decoration.

This can be applied to all metal parts.

8 24K GOLD : Handmade gold leaf or gold plated, the pure 24K gold gives that

extra luxury sensation, it can be used in many parts of the urn.

9 FLOCK & UPHOLSTERY: The inside is completely flocked in soft and elegant black velvet.

Custom upholstery can also be used to create an elegant fabric lining.

10 ASH BAG : The ash bag is handmade with the best quality material, the vel-

vet is warm and delicate to the touch and the richly colored satin

combines with the exterior colors.

11 SWAROVSKI BEADS : The Bag is closed using two bespoke beads made with clear Swarovski

crystals, but they can be customized as well.

12 TRUNK : The Custom trunk is also handmade with saffiano eco-leather,

elegant metal details, and equipped with microfiber gloves to

handle the urn.

Marble

The purity of the noble materials.

our first Collection celebrates the beauty

of the natural elements:

elegant marbles, exotic woods and precious materials.