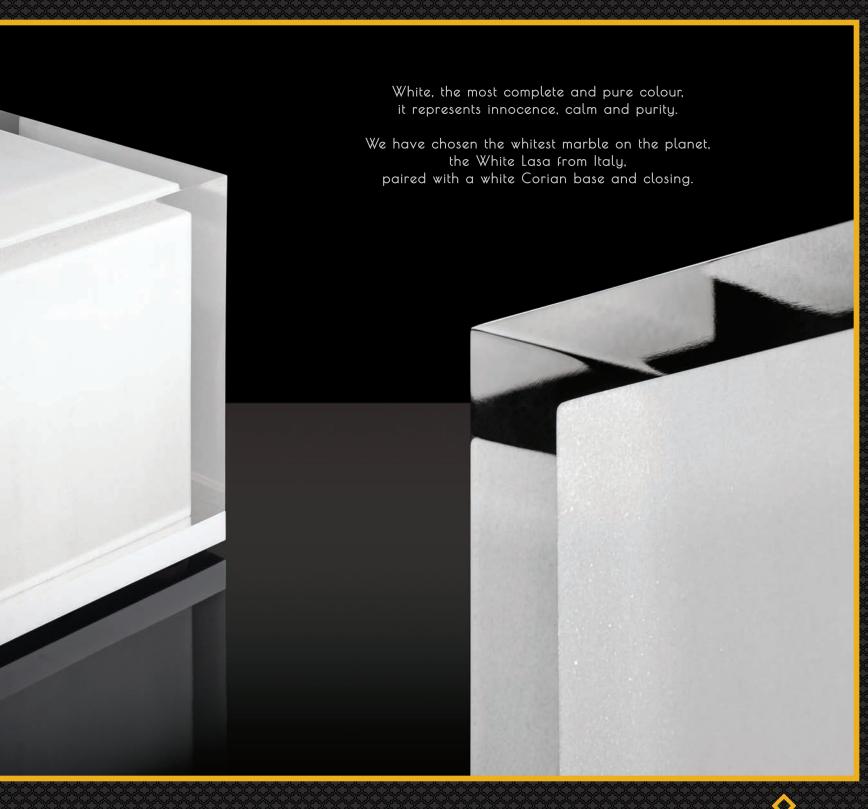

Precious

Decorative cube: White Lasa Marble.

Base & Closing: "Designer White" Corian."

Ash Bag: Black velvet outside and white Satin inside with Swarovski closing beads.