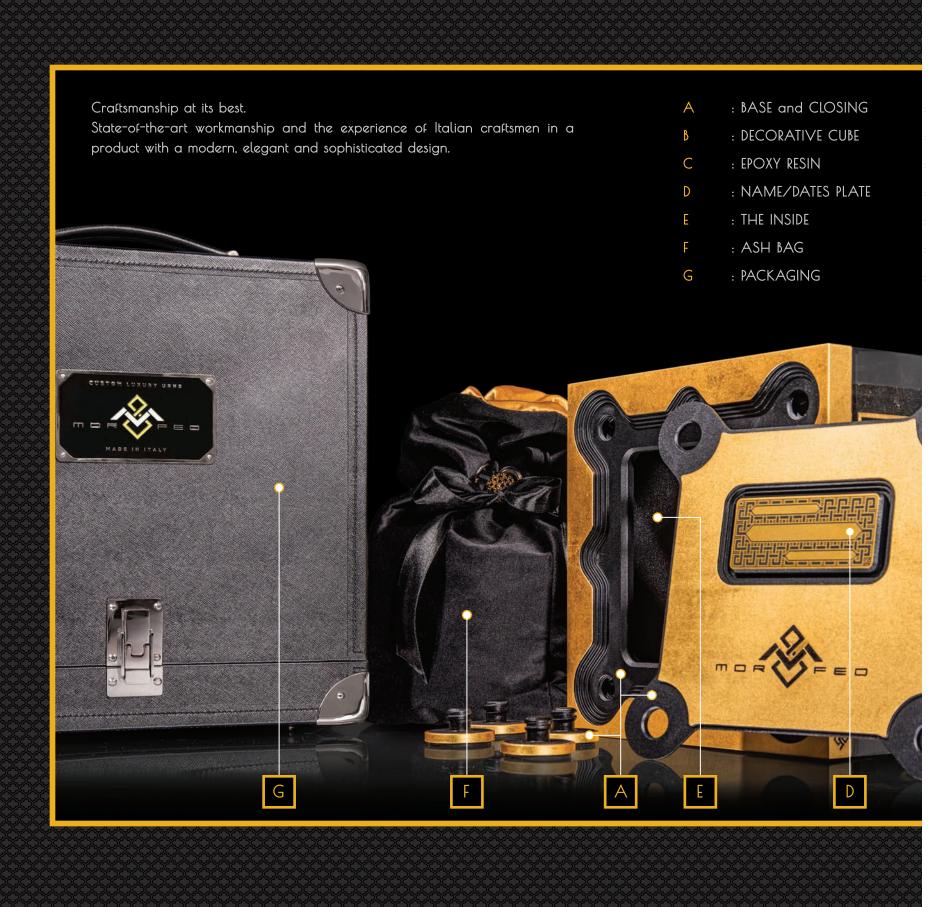

Custom upholstery can also be used to create an elegant fabric lining.

10 ASH BAG : The ash bag is handmade with the best quality material, the vel-

vet is warm and delicate to the touch and the richly colored satin

combines with the exterior colors.

11 SWAROVSKI BEADS : The Bag is closed using two bespoke beads made with clear Swarovski

crystals, but they can be customized as well.

12 TRUNK : The Custom trunk is also handmade with saffiano eco-leather,

elegant metal details, and equipped with microfiber gloves to

handle the urn.

Marble

The purity of the noble materials.

our first Collection celebrates the beauty

of the natural elements:

elegant marbles, exotic woods and precious materials.

Also the packaging, that comes standard in Eco-leather Saffiano with chromed details, can be personalized with different materials.

www.morfeo-urns.com

info@morfeo-urns.com